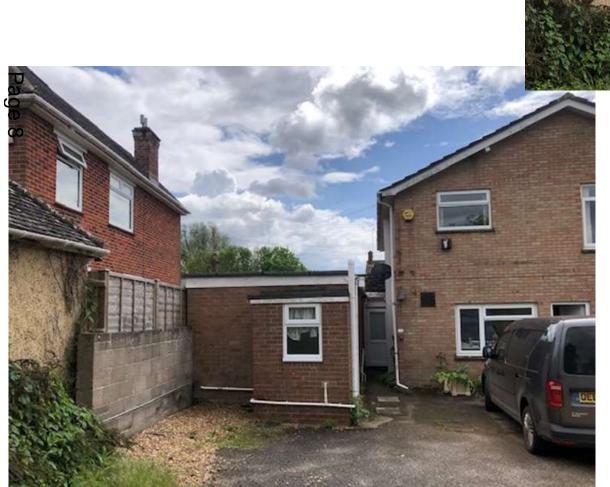

East side elevation of unit from No. 55, and showing side window/elevation of No 53 A

Rear north elevation of unit