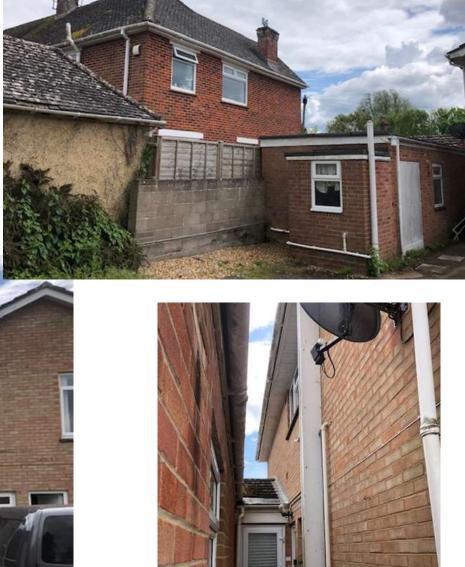

Photo of site and context/parking areas

Front and eastern view of building

Rear of building and parking areas/side of No. 55 and rear windows of no. 53A

Rear of building, rear of No.53A, and parking area.

East side elevation of unit from No. 55, and showing side window/elevation of No 53 A

Rear north elevation of unit