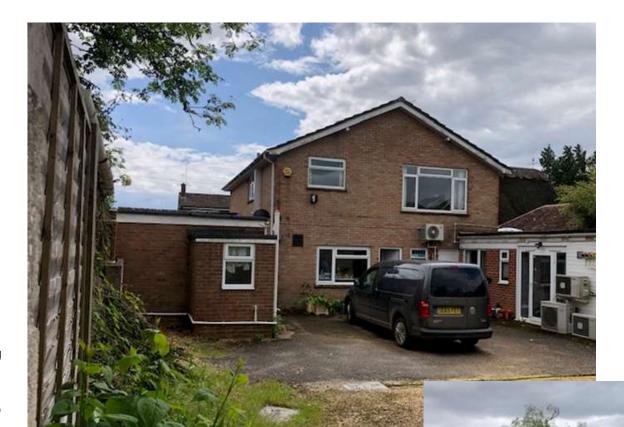

Photo of site and context/parking areas

Front and eastern view of building

Rear of building and parking areas/side of No. 55 and rear windows of no. 53A

Rear of building, rear of No.53A, and parking area.