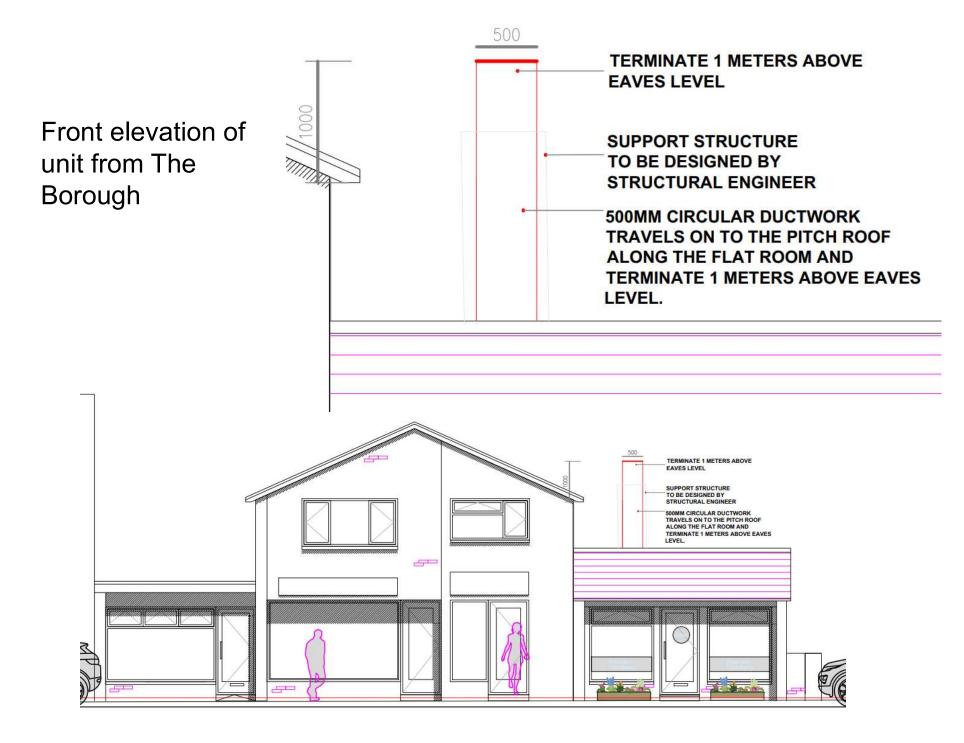

# TERMINATE 1 METERS ABOVE EAVES LEVEL 500MM CIRCULAR DUCTWORK TRAVELS ON TO THE PITCH ROOF ALONG THE FLAT ROOM AND TERMINATE 1 METERS ABOVE EAVES LEVEL. SUPPORT STRUCTURE TO BE DESIGNED BY STRUCTURAL ENGINEER

#### Western elevation

Internal layout of unit plus