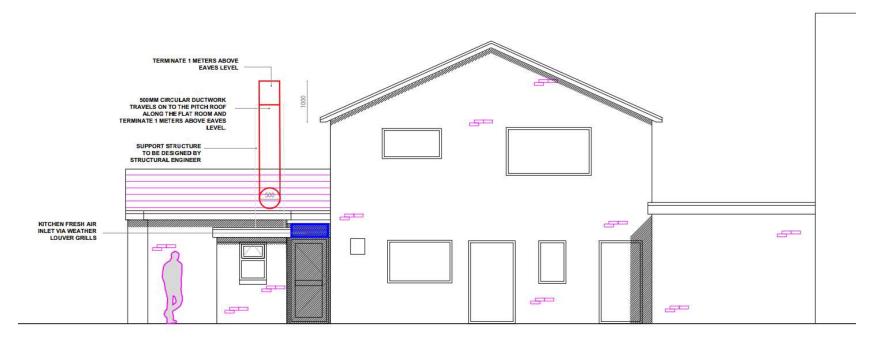

# TERMINATE 1 METERS ABOVE EAVES LEVEL 500MM CIRCULAR DUCTWORK TRAVELS ON TO THE PITCH ROOF ALONG THE FLAT ROOM AND TERMINATE 1 METERS ABOVE EAVES LEVEL. SUPPORT STRUCTURE TO BE DESIGNED BY STRUCTURAL ENGINEER

#### Western elevation

Internal layout of unit plus