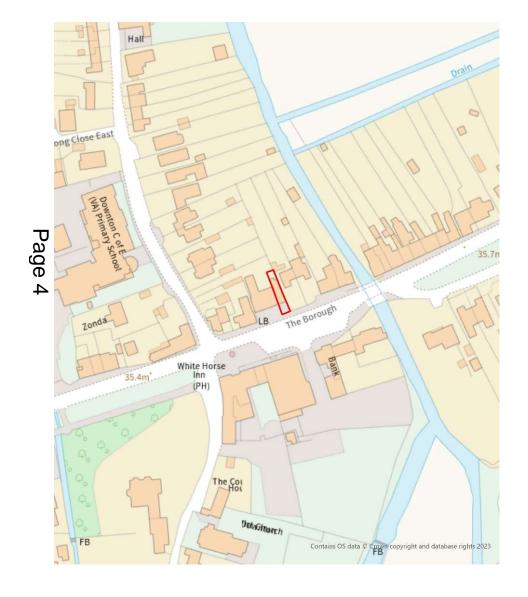

## 7a) PL/2023/00563 - Unit 4, 53 The Borough, Downton, SP5 3LX Change of use of Unit 4. 53, The Borough from The Foot Unit D1 to a Takeaway food establishment. Recommendation: Approve with conditions

Photo of site and context/parking areas

Front and eastern view of building

Rear of building and parking areas/side of No. 55 and rear windows of no. 53A

Rear of building, rear of No.53A, and parking area.