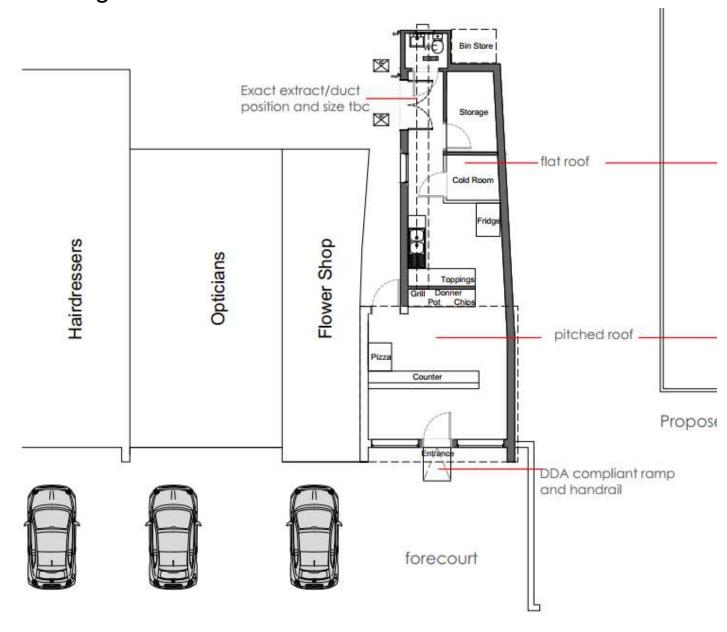

rough from The Foot Unit D1 to a Takeaway food establishment. Recommendation: Approve with conditions









Photo of site and context/parking areas





Front and eastern view of building



Rear of building and parking areas/side of No. 55 and rear windows of no. 53A







Rear of building, rear of No.53A, and parking area.





East side elevation of unit from No. 55, and showing side window/elevation of No 53 A





Rear north elevation of unit



# TERMINATE 1 METERS ABOVE EAVES LEVEL 500MM CIRCULAR DUCTWORK TRAVELS ON TO THE PITCH ROOF ALONG THE FLAT ROOM AND TERMINATE 1 METERS ABOVE EAVES LEVEL. SUPPORT STRUCTURE TO BE DESIGNED BY STRUCTURAL ENGINEER

#### Western elevation



Internal layout of unit plus

### Roof plan showing location of flue on flat roof



#### Parking area



#### Pavement



# Southern Area Planning Committee

1<sup>st</sup> June 2023

This page is intentionally left blank