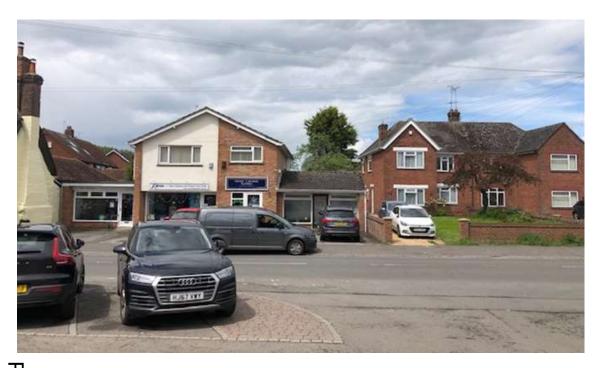

Photo of site and context/parking areas

Front and eastern view of building

Rear of building and parking areas/side of No. 55 and rear windows of no. 53A

Rear of building, rear of No.53A, and parking area.

East side elevation of unit from No. 55, and showing side window/elevation of No 53 A

Rear north elevation of unit