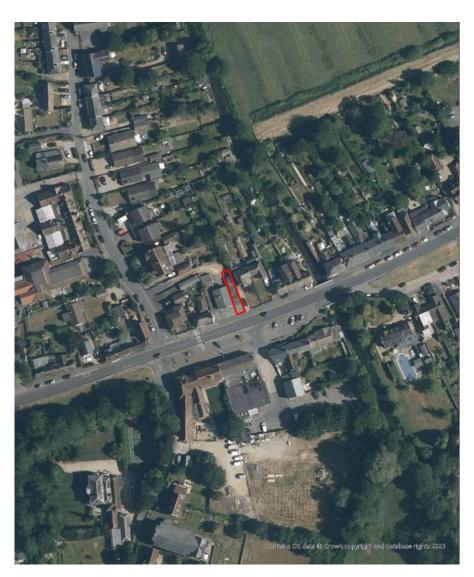

## 7a) PL/2023/00563 - Unit 4, 53 The Borough, Downton, SP5 3LX Change of use of Unit 4. 53, The Borough from The Foot Unit D1 to a Takeaway food establishment. Recommendation: Approve with conditions

Photo of site and context/parking areas

Front and eastern view of building

Rear of building and parking areas/side of No. 55 and rear windows of no. 53A

Rear of building, rear of No.53A, and parking area.