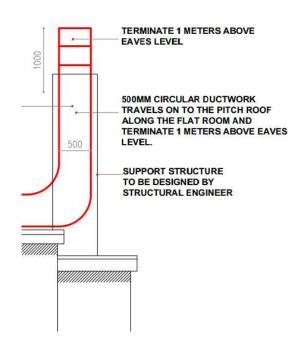

# TERMINATE 1 METERS ABOVE EAVES LEVEL 500MM CIRCULAR DUCTWORK TRAVELS ON TO THE PITCH ROOF ALONG THE FLAT ROOM AND TERMINATE 1 METERS ABOVE EAVES LEVEL. SUPPORT STRUCTURE TO BE DESIGNED BY STRUCTURAL ENGINEER