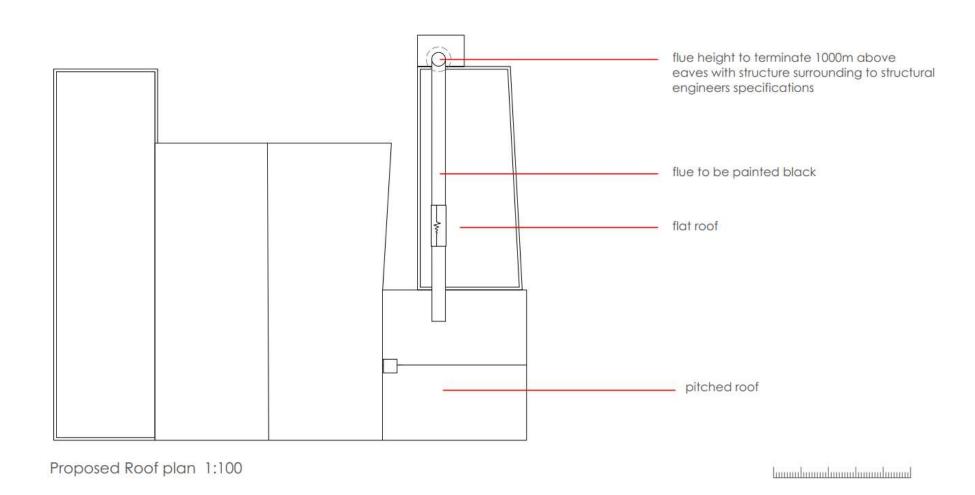

# TERMINATE 1 METERS ABOVE EAVES LEVEL 500MM CIRCULAR DUCTWORK TRAVELS ON TO THE PITCH ROOF ALONG THE FLAT ROOM AND TERMINATE 1 METERS ABOVE EAVES LEVEL. SUPPORT STRUCTURE TO BE DESIGNED BY STRUCTURAL ENGINEER

### Roof plan showing location of flue on flat roof