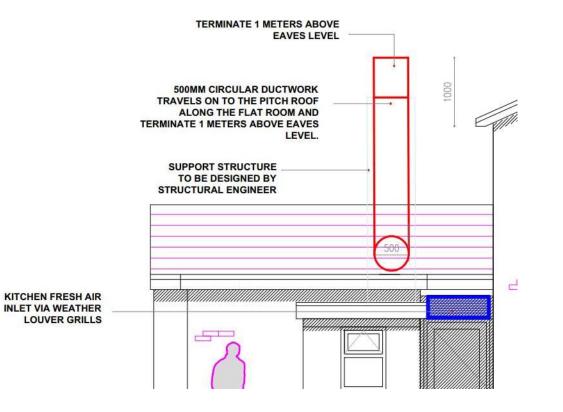

# TERMINATE 1 METERS ABOVE EAVES LEVEL 500MM CIRCULAR DUCTWORK TRAVELS ON TO THE PITCH ROOF ALONG THE FLAT ROOM AND TERMINATE 1 METERS ABOVE EAVES LEVEL. SUPPORT STRUCTURE TO BE DESIGNED BY STRUCTURAL ENGINEER