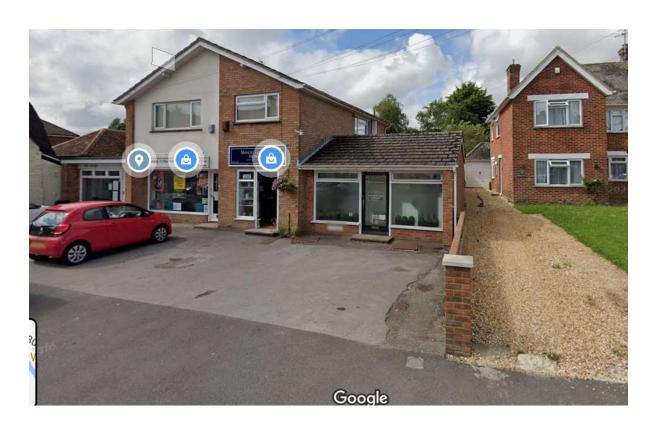

## 7a) PL/2023/00563 - Unit 4, 53 The Borough, Downton, SP5 3LX Change of use of Unit 4. 53, The Borough from The Foot Unit D1 to a Takeaway food establishment. Recommendation: Approve with conditions

Photo of site and context/parking areas

Front and eastern view of building

Rear of building and parking areas/side of No. 55 and rear windows of no. 53A

Rear of building, rear of No.53A, and parking area.