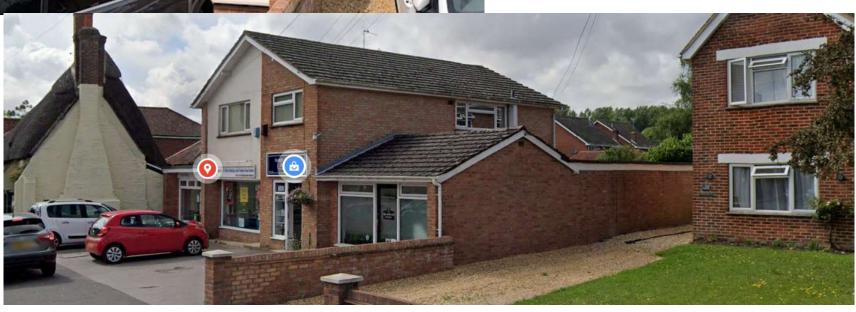

## 7a) PL/2023/00563 - Unit 4, 53 The Borough, Downton, SP5 3LX Change of use of Unit 4. 53, The Borough from The Foot Unit D1 to a Takeaway food establishment. Recommendation: Approve with conditions

Photo of site and context/parking areas

Front and eastern view of building

Rear of building and parking areas/side of No. 55 and rear windows of no. 53A

Rear of building, rear of No.53A, and parking area.