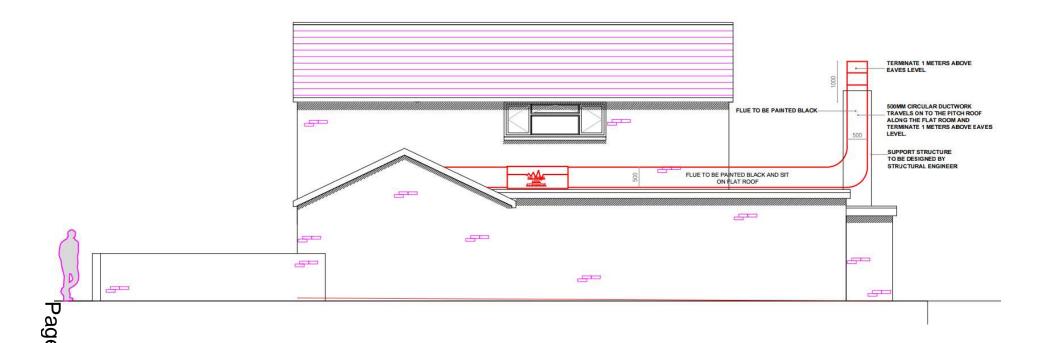

# TERMINATE 1 METERS ABOVE EAVES LEVEL 500MM CIRCULAR DUCTWORK TRAVELS ON TO THE PITCH ROOF ALONG THE FLAT ROOM AND TERMINATE 1 METERS ABOVE EAVES LEVEL. SUPPORT STRUCTURE TO BE DESIGNED BY STRUCTURAL ENGINEER

### Roof plan showing location of flue on flat roof