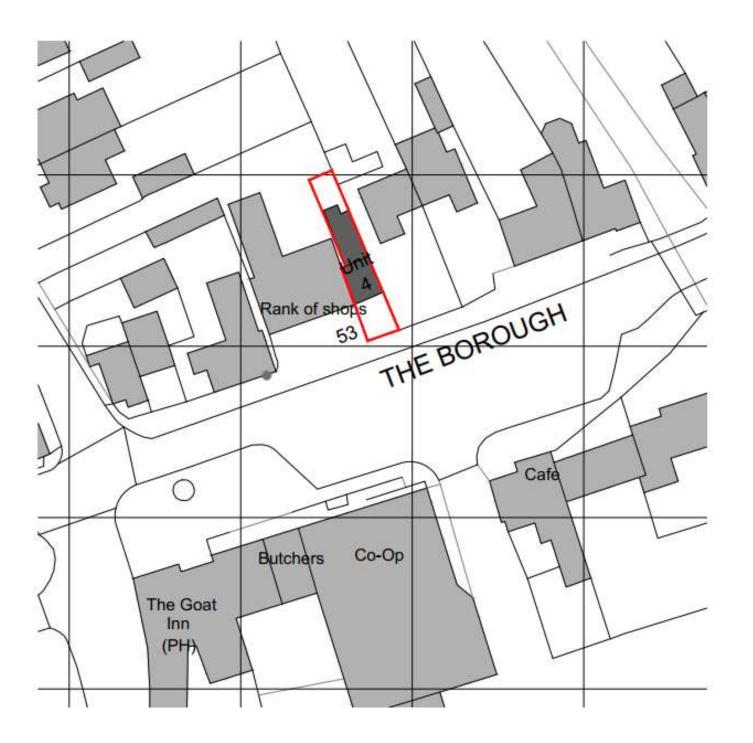

## 7a) PL/2023/00563 - Unit 4, 53 The Borough, Downton, SP5 3LX Change of use of Unit 4. 53, The Borough from The Foot Unit D1 to a Takeaway food establishment. Recommendation: Approve with conditions