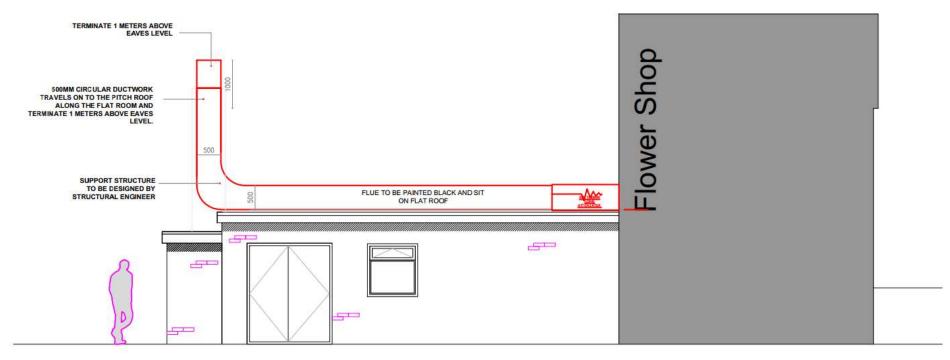

# TERMINATE 1 METERS ABOVE EAVES LEVEL 500MM CIRCULAR DUCTWORK TRAVELS ON TO THE PITCH ROOF ALONG THE FLAT ROOM AND TERMINATE 1 METERS ABOVE EAVES LEVEL. SUPPORT STRUCTURE TO BE DESIGNED BY STRUCTURAL ENGINEER

### Roof plan showing location of flue on flat roof